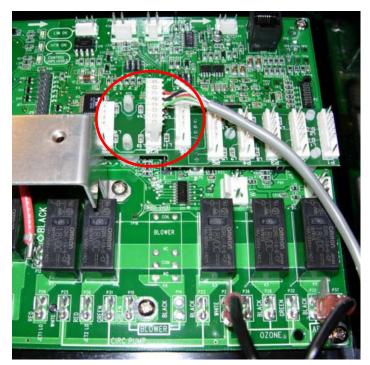

Attach the  $I^2C$  Interface Assembly to the Communication Cable from the Receiver.

**STEP 5** 

Attach the other end of  $I^2C$  Interface Assembly to the hub inside the control box (8 Port Hub shown).