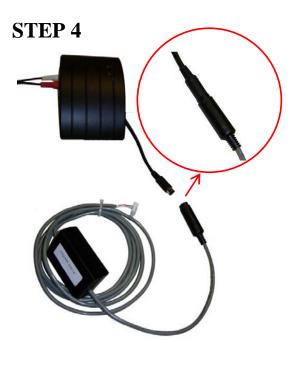

Attach the  $I^2C$  Interface Assembly to the Communication Cable from the Receiver.

**STEP 5** 

Attach the other end of  $I^2C$  Interface Assembly to the hub inside the control box (8 Port Hub shown).