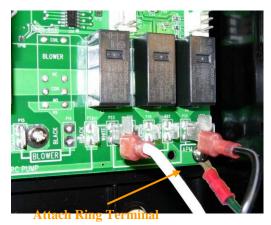

## STEP 6

Remove the plug in the bottom right hole in the control box. Feed the power wires from the Power Supply through this hole, and attach them to the Y Adaptors in the control box. Attach the ring terminal to the corner screw (as shown in the picture).