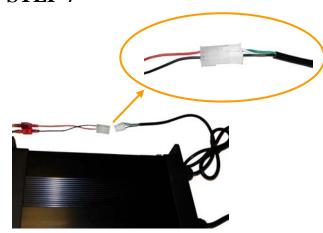

ply and Power Supply Adaptor Replacement Instructions

(IMPORTANT: READ THESE INSTRUCTIONS FIRST)

#### **Kit Includes:**

- Power Supply
- Power Supply Adaptor







Power Supply Adaptor

#### STEP:

- 1. DISCONNECT ALL POWER TO THE SPA.
- 2. Remove the spa equipment compartment door.
- 3. Remove the cover from the control box.

### Make sure the following parts have been connected:

- 4. Female Quick Disconnect Y Adaptors to APM P35 & P23 in the control box.
- 5. the Wire Harness Assembly to the Amplifier Harness.

## STEP 6



Remove the plug in the bottom right hole in the control box. Feed the power wires from the Power Supply through this hole, and attach them to the Y Adaptors in the control box. Attach the ring terminal to the corner screw (as shown in the picture).

#### STEP 7



Attach the Power Supply Adaptor to the Power Supply.

# Considered CURRENT when viewed on-line (for reference if printed)

# STEP 8



Join the Wire Harness Assembly and the Power Supply Adaptor together: **red to red** wire and **black to black**