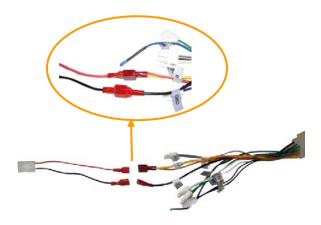

# STEP 8

Join the Wire Harness Assembly and the Power Supply Adaptor together: **red to red** wire and **black to black**