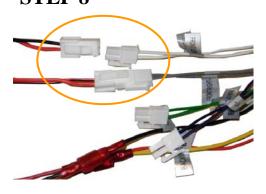

## STEP 8

Join the speaker connectors to the left and right <u>front</u> connectors (gray and white wires) in the Wire Harness Assembly.