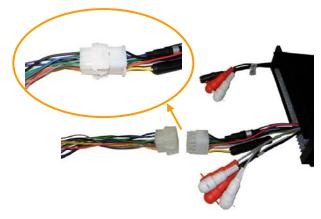

# Flat Pack Music System Wire Harness Assembly Replacement Instructions

(IMPORTANT: READ THESE INSTRUCTIONS FIRST)

#### **Kit Includes:**

Wire Harness Assembly



### **STEP:**

## DISCONNECT ALL POWER TO THE SPA.

- 2. Remove the spa equipment compartment door.
- 3. Remove the cover from the control box.

#### Make sure the following parts have been connected:

- 4. the Power Supply to the control box.
- 5. the Power Supply Adaptor to the power supply.

(For steps 4 - 5, see the Flat Pack System Installation Instructions).

# STEP 6



Connect the Amplifier Harness to the Wire Harness Assembly.

# STEP 7



Join the Wire Harness Assembly and the Power Supply Adaptor together: **red to red** wire and **black to black** wire.

## STEP 8



Join the speaker connectors to the left and right <u>front</u> connectors (gray and white wires) in the Wire Harness Assembly.