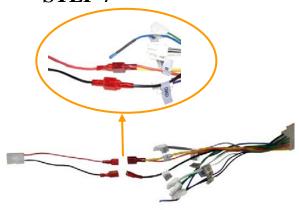

# STEP 7

Join the Wire Harness Assembly and the Power Supply Adaptor together: **red to red** wire and **black to black** wire.