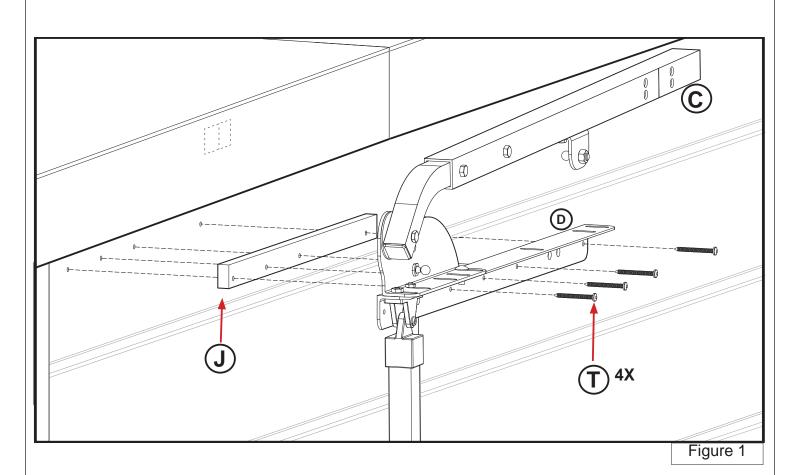

## Of Spacers for UR/PLIV

## IMPORTANT: SPACER (J) MUST BE INSTALLED UNDER THE AUXILIARY BRACKET(D)(Part of the Side Assembly).

- 1. Align the edge of Spacer(J) pointing toward the middle of the spa with the edge of the Auxiliary Bracket(D) that is pointing toward the middle of the spa. Make sure Spacer is align flush on the back side of the Auxiliary Bracket(D) before holding Auxiliary Bracket(D) together with Spacer(J) and drill 4 holes holes using a 7/64" (3mm) drill bit.
- 2. Holding the Spacer(J) together with Auxiliary Bracket(D). Align the 4 holes on the the spa cabinet to the 4 holes on Spacer(J) and Auxiliary Bracket(D). Making sure that Spacer(J) is aligned in back of Auxiliary Bracket, secure Auxiliary Bracket(D) and Spacer(J) to spa cabinet using (4) 2" Pan Head Screws(T) and #10 Washers(K)(Figure 1). Both Items(Screws & Washers) are located in Bag # 1.