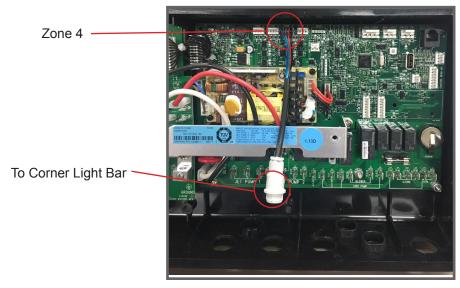

1. Remove the equipment compartment panel to access the control box. Remove control box cover.

2. Disconnect the Light Bar Harness and Power Supply from the Control Box and Corner Light Bar.

3. Connect the Direct Light Bar Harness to Zone 4 of the Control Box and the Corner Light Bar. Update Software Code. Replace control box cover and equipment compartment panel. Test for proper operation.