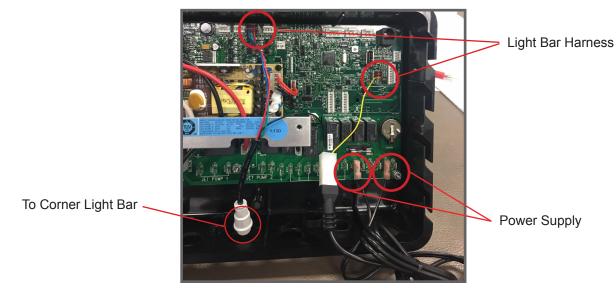

1. Remove the equipment compartment panel to access the control box. Remove control box cover.

2. Disconnect the Light Bar Harness and Power Supply from the Control Box and Corner Light Bar.

3. Connect the Direct Light Bar Harness to Zone 4 of the Control Box and the Corner Light Bar. Update Software Code. Replace control box cover and equipment compartment panel. Test for proper operation.